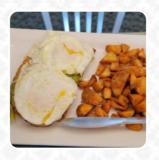

## New Belgium Spoke Coffee Café Menu

https://menulist.menu

Peña Boulevard, 8500, Denver Phone Number, Reservations, Reviews, United States Of America, Meridian Station

+13033426650 - https://cintl.com/locations-and-brands/locations/4





A complete menu of New Belgium Spoke Coffee Café from Meridian Station covering all 16 menus and drinks can be found here on the card. For seasonal or weekly deals, please get in touch via phone or use the contact details provided on the website.

# New Belgium Spoke Coffee Café Menu



### Non Alcoholic Drinks

**WATER** 

#### Sandwiches

**BREAKFAST SANDWICH** 

#### **Mexican Dishes**

**TACOS** 

**BURRITO** 

**BREAKFAST BURRITO** 

### Ingredients Used

**ONION** 



**EGG** 

### These Types Of Dishes Are Being Served

**MEAT** 

**PANINI** 

**TUNA STEAK** 

**FISH** 

**CHICKEN** 

**SALAD** 

# New Belgium Spoke Coffee Café Menu



# New Belgium Spoke Coffee Café

Peña Boulevard, 8500, Denver Phone Number, Reservations, Reviews, United States Of America, Meridian Station **Ope