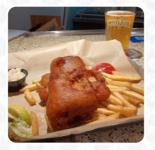

### These Types Of Dishes Are Being Served

**MEAT** 

**PANINI** 

**TUNA STEAK** 

**FISH** 

**CHICKEN** 

**SALAD** 