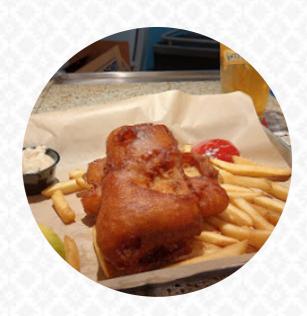

### These Types Of Dishes Are Being Served

**MEAT** 

**PANINI** 

**TUNA STEAK** 

**FISH** 

**CHICKEN** 

**SALAD** 