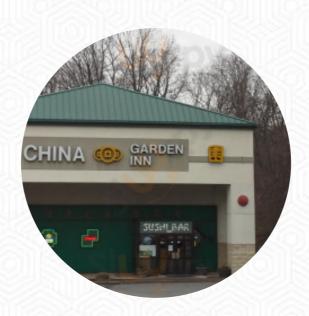

## China Garden Inn Menu

https://menulist.menu

Easton Road, Upper Moreland Township, 19090, United States Of America +12156594242 - https://www.chinagardeninnwillowgrove.com

## China Garden Inn

Easton Road, Upper Moreland Township, 19090, United States Of America Opening Hours: Monday 11:00-23:30 Tuesday 11:00-23:30 Wednesday 11:00-23:30 Thursday 11:00-23:30 Friday 11:00-23:30 Saturday 11:00-23:30 Sunday 12:00-22:30