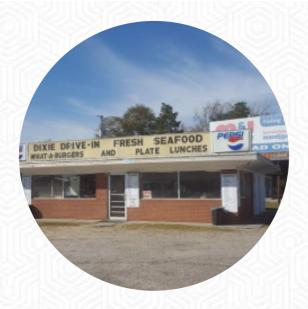

### Dixie Drive-In Restaurant

## Dixie Drive-in

1920 E 5th St, Lumberton, NC 28358, United States

**Opening Hours:** 

Tuesday 09:00-20:00 Wednesday 09:00-14:00 Thursday 09:00-20:00 Friday 09:00-20:00 **≥**gallery image