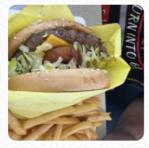

#### **Snowhite Drive In Menu**

<u>https://menulist.menu</u> West Turner Road, Lodi, 95258, United States Of America **+12093695314** 









On this homepage, you can find the **complete** <u>menu</u> of **Snowhite Drive In** from Lodi. Currently, there are **16** meals and drinks up for grabs. For *seasonal or weekly deals*, please contact the restaurant owner directly. You can also contact them through their website.

**Snowhite Drive In Menu** 



Non Alcoholic Drinks

WATER

Side Dishes

# Starters & Salads

FRENCH FRIES

# Soft Drinks

СОКЕ

## **Shakes**

SHAKE

### Milkshakes

VANILLA SHAKE

### Burger

VEGGIE BURGER CHEESE BURGER

#### These Types Of Dishes Are Being Served

BURGER ICE CREAM

### Dessert

MILKSHAKES VANILLA ICE CREAM CHOCOLATE SHAKE

### Ingredients Used

BANANA CHEESE CHOCOLATE

## **Snowhite Drive In Menu**





West Turner Road, Lodi, 95258, United States Of America **Opening Hours:** Monday 11