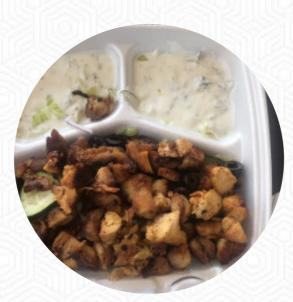

#### **Snowhite Drive In Menu**

<u>https://menulist.menu</u> West Turner Road, Lodi, 95258, United States Of America **+12093695314** 









On this homepage, you can find the **complete** <u>menu</u> of **Snowhite Drive In** from Lodi. Currently, there are **16** meals and drinks up for grabs. For *seasonal or weekly deals*, please contact the restaurant owner directly. You can also contact them through their website.

**Snowhite Drive In Menu** 



Non Alcoholic Drinks

WATER

Side Dishes

# Starters & Salads

FRENCH FRIES

# Soft Drinks

СОКЕ

## **Shakes**

SHAKE

### Milkshakes

VANILLA SHAKE

### Burger

VEGGIE BURGER CHEESE BURGER

#### These Types Of Dishes Are Being Served

BURGER ICE CREAM

### Dessert

MILKSHAKES VANILLA ICE CREAM CHOCOLATE SHAKE

### Ingredients Used

B