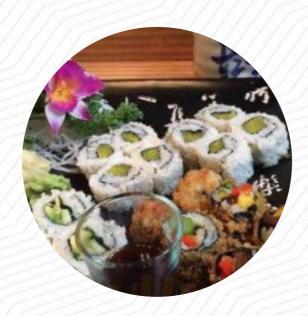

## Matsu Sushi Menu

https://menulist.menu 1009 Farnam St Omaha, NE 68102-1820, United States +14023463988 - http://www.matsusushi.com/

The menu of Matsu <u>Sushi</u> from Omaha includes *10* dishes. On average, dishes or drinks on <u>the menu</u> cost about \$13.7. The categories can be viewed on the menu below. Despite some negative reviews, Matsu stands out as a favorite in Omaha for many locals. The <u>sushi</u> rolls are not to everyone's taste, with complaints about flavor combinations and freshness, but others rave about dishes like the spicy crunchy salmon. The restaurant is run by a lovely couple and a small staff, providing a cozy and authentic experience. However, some customers have faced issues with takeout-only service or inconsistent opening hours. Overall, Matsu seems to be a hit or miss depending on personal preferences and expectations.