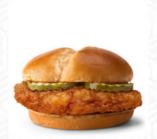

## Mcdonald's Menu

https://menulist.menu Willapa Hills Trail, 100, Raymond, United States Of America +13609425800 - https://www.mcdonalds.com/us/en-us/location/WA/RAYMOND/100-WILLAPA-PLACE/17185.html?cid=RF:YXT:GMB::Clicks







# Mcdonald's Menu



#### Sandwiches & Hot Paninis

**HAMBURGER** 

## Starters & Salads

**FRENCH FRIES** 

### Sauces

**MAYO** 

#### **Dessert**

**MUFFINS** 

## **Hot Drinks**

**COFFEE** 

## Burger

**BIG MAC** 

**CHEESE BURGER** 

#### Sandwiches

CHICKEN BURGER
BREAKFAST SANDWICH

## **Ingredients Used**

**SAUSAGE** 

**CHEESE** 

**BACON** 

**DUCK** 

# These Types Of Dishes Are Being Served

**BURGER** 

**CHICKEN** 

**FISH** 

**PANINI** 

# Mcdonald's Menu



## Mcdonald's

Willapa Hills Trail, 100, Raymond, United States Of America

Opening Hours: Monday 04:00-22:00 Tuesday 04:00-22:00 Wednesday 04:00-22:00 Thursday 04:00-22:00 Friday 04:00-22:00

Saturday 04:00-22:00 Sunday 04:00-22:00 gallery image

Made with menulist.menu