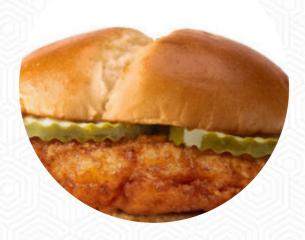

## Mcdonald's Menu

https://menulist.menu Willapa Hills Trail, 100, Raymond, United States Of America +13609425800 - https://www.mcdonalds.com/us/en-us/location/WA/RAYMOND/100-WILLAPA-PLACE/17185.html?cid=RF:YXT:GMB::Clicks







# Mcdonald's Menu



#### Sandwiches & Hot Paninis

**HAMBURGER** 

## Starters & Salads

**FRENCH FRIES** 

### Sauces

**MAYO** 

#### **Dessert**

**MUFFINS** 

## **Hot Drinks**

**COFFEE** 

## Burger

**BIG MAC** 

**CHEESE BURGER** 

#### Sandwiches

CHICKEN BURGER
BREAKFAST SANDWICH

## **Ingredients Used**

**SAUSAGE** 

**CHEESE** 

**BACON** 

**DUCK** 

# These Types Of Dishes Are Being Served

**BURGER** 

**CHICKEN** 

**FISH** 

**PANINI** 

# Mcdonald's Menu



## Mcdonald's

Willapa Hills Trail, 100, Raymond, United States Of America

Opening H