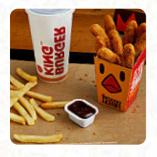

## **Burger King Menu**

| Burger                            |        | Breakfast Bundles                 |            |
|-----------------------------------|--------|-----------------------------------|------------|
| WHOPPER SANDWICH                  | \$5.1  | BK BREAKFAST BUNDLE               | \$15.0     |
| Fish Dishes                       |        | Breakfast Basics                  |            |
| FISH SANDWICH                     |        | THE SCOUT                         | \$6.3      |
| Side Dishes                       |        | Burger Town                       |            |
| FRENCH FRIES                      |        | THE OPERATOR                      | \$8.1      |
| Starters & Salads                 |        | Restaurant Category               |            |
| FRENCH FRIES                      |        | FRENCH                            |            |
| Sauces                            |        | Ingredients Used                  |            |
| KETCHUP                           |        | VEGETABLES                        |            |
| Beef                              |        | Breakfast Entrees                 |            |
| BACON KING SANDWICH               | \$6.8  | MEAT, EGG CHEESE<br>CROISSAN'WICH | \$3.8      |
| Milkshakes                        |        | MEAT, EGG CHEESE BISCUIT          | \$3.7      |
| MILK SHAKES                       |        | These Types Of Dishes A           | <i>lre</i> |
| Popular Items                     |        | Being Served                      |            |
| CROISSAN'WICH BREAKFAST<br>BUNDLE | \$10.0 | PANINI<br>FISH                    |            |
| Breakfast Beverages               |        | BURGER                            |            |
| BK JOE COFFEE                     | \$1.7  |                                   |            |