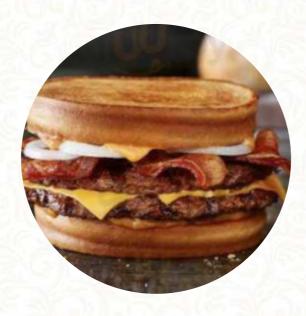

## **Burger King Menu**

| Burger                            |        | Breakfast Bundles                 |            |
|-----------------------------------|--------|-----------------------------------|------------|
| WHOPPER SANDWICH                  | \$5.1  | BK BREAKFAST BUNDLE               | \$15.0     |
| Fish Dishes                       |        | Breakfast Basics                  |            |
| FISH SANDWICH                     |        | THE SCOUT                         | \$6.3      |
| Side Dishes                       |        | Burger Town                       |            |
| FRENCH FRIES                      |        | THE OPERATOR                      | \$8.1      |
| Starters & Salads                 |        | Restaurant Category               |            |
| FRENCH FRIES                      |        | FRENCH                            |            |
| Sauces                            |        | Ingredients Used                  |            |
| KETCHUP                           |        | VEGETABLES                        |            |
| Beef                              |        | Breakfast Entrees                 |            |
| BACON KING SANDWICH               | \$6.8  | MEAT, EGG CHEESE<br>CROISSAN'WICH | \$3.8      |
| Milkshakes                        |        | MEAT, EGG CHEESE BISCUIT          | \$3.7      |
| MILK SHAKES                       |        | These Types Of Dishes A           | <i>lre</i> |
| Popular Items                     |        | Being Served                      |            |
| CROISSAN'WICH BREAKFAST<br>BUNDLE | \$10.0 | PANINI<br>FISH                    |            |
| Breakfast Beverages               |        | BURGER                            |            |
| BK JOE COFFEE                     | \$1.7  |                                   |            |