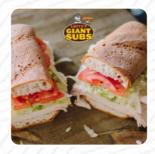

## Larry's Giant Subs Menu

https://menulist.menu 1509 Margaret St, Jacksonville, United States +19046742794 - http://www.larryssubs.com/









# Larry's Giant Subs Menu



#### Chicken

**CHICKEN PARMESAN** 

#### Sauces

**MARINARA** 

#### **Dessert**

**CHEESECAKE** 

## Soft Drinks

**LEMONADE** 

## **Toppings**

**TOPPINGS** 

#### Sandwiches

CUBAN SANDWICH
MEATBALL SUB

## Restaurant Category

ITALIAN CUBAN

## Ingredients Used

**PICKLE** 

**PROVOLONE** 

**PARMESAN** 

# These Types Of Dishes Are Being Served

**BREAD** 

**PANINI** 

**TOSTADAS** 

**CHICKEN** 

**MEAT** 

# Larry's Giant Subs Menu



# Larry's Giant Subs

1509 Margaret St, Jacksonville, United States

**Opening Hours:** 

---

**gallery** image