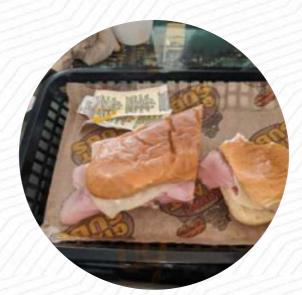

## Larry's Giant Subs Menu

https://menulist.menu 1509 Margaret St, Jacksonville, United States +19046742794 - http://www.larryssubs.com/









# Larry's Giant Subs Menu



#### Chicken

**CHICKEN PARMESAN** 

#### Sauces

**MARINARA** 

#### **Dessert**

**CHEESECAKE** 

## Soft Drinks

**LEMONADE** 

## **Toppings**

**TOPPINGS** 

#### Sandwiches

CUBAN SANDWICH
MEATBALL SUB

## Restaurant Category

ITALIAN CUBAN

## Ingredients Used

**PICKLE** 

**PROVOLONE** 

**PARMESAN** 

# These Types Of Dishes Are Being Served

**BREAD** 

**PANINI** 

**TOSTADAS** 

**CHICKEN** 

**MEAT** 

# Larry's Giant Subs Menu



# Larry's Giant Subs

1509 Margaret St, Jacksonville, United States

**Opening Hours:** 

---

**gallery** image