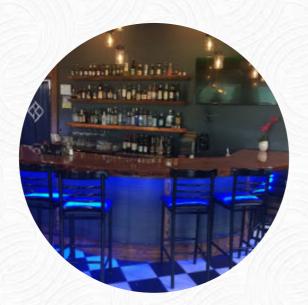

#### Musashi Japanese Steak Menu

<u>https://menulist.menu</u> 2041 S Glenburnie Rd, New Bern, United States Of America, Ernul +12526370063 - https://musashinc.com/



Here you can find the <u>menu</u> of Musashi Japanese Steak in Ernul. At the moment, there are 16 courses and drinks on the card. You can inquire about *changing offers* via phone.

# Musashi Japanese Steak Menu



#### Sushi Rolls

SUSHI

## Side Dishes

RICE

### Drinks

DRINKS

### Fried Rice

FRIED RICE

### **Restaurant Category**

STEAKHOUSE

### Ingredients Used



SHRIMP ONION CARROTS

SEAFOOD

EGG

#### These Types Of Dishes Are Being Served

SALAD SOUP CHICKEN TUNA STEAK LOBSTER FISH

## Musashi Japanese Steak Menu



Musashi Japanese Steak

2041 S Glenburnie Rd, New Bern, United States Of America, Ernul **Open