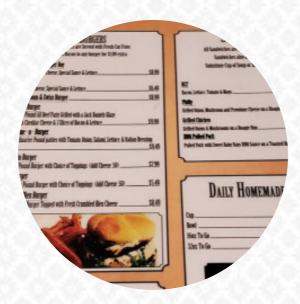

## Dante's Countyline Saloon Menu

https://menulist.menu 13007 Chippewa Rd, Brecksville, United States (+1)4405269600

A **comprehensive** menu of Dante's Countyline Saloon from Brecksville covering all 19 courses and drinks can be found here on the food list. For seasonal or weekly deals, please get in touch via phone or use the contact details provided on the website.

## Dante's Countyline Saloon Menu

Salads

**COLESLAW** 

Burger

**PATTY MELT** 

Sandwiches

**PULLED PORK SANDWICH** 

**Drinks** 

**BEER** 

Starters & Salads

**FRENCH FRIES** 

Dessert

**BIKO** 

Soft Drinks

COKE

Main

**PULLED PORK** 

**Chicken Wings** 

**WINGS** 

Ingredients Used

**BACON** 

**MUSHROOMS** 

**PORK MEAT** 

**CHEESE** 

These Types Of Dishes Are Being Served

**CHICKEN** 

**PANINI** 

**FISH** 

SOUP

**MEAT** 

**BURGER** 