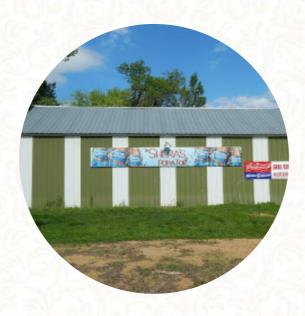

## Shera's Pop-a-top In Goodw Menu

https://menulist.menu Chicago Ave, Goodwin, 57238, United States Of America +16057953351

On this homepage, you can find the **complete** menu of Shera's Pop-a-top In Goodw from Goodwin. Currently, there are **15** courses and drinks up for grabs. For *changing offers*, please contact the owner of the restaurant directly. You can also contact them through their website.

# Shera's Pop-a-top In Goodw

Chicago Ave, Goodwin, 57238, United States Of America Opening Hours: Tuesday 16:00-22:00 Thursday 16:00-22:00 Friday 16:00-00:00 Saturday 12:00-23:00 Sunday 12:00-18:00 *≩*gallery image