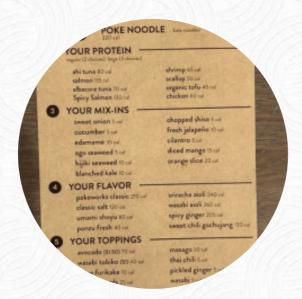

## Pokeworks Menu

https://menulist.menu

8041 Walnut Hl Ln Ste 812, Dallas, Texas, USA, 75231, United States (+1)4696776880 - https://www.pokeworks.com

The Menu of Pokeworks from Dallas includes about 19 different meals and drinks. On average, you pay for a dish / drink about \$5.6. The vegan-friendly restaurant Pokeworks in Dallas, Texas, USA offers a variety of toppings with unlimited options. However, some reviewers felt that the bowls were not as impressive compared to other places at a similar price point.

## Pokeworks Menu

| Non Alcoholic Drinks  |        | Sides & Beverages         |       |
|-----------------------|--------|---------------------------|-------|
| BOTTLED WATER         | \$2.5  | HOT MISO SOUP             | \$3.0 |
| Side Orders           |        | Restaurant Category       |       |
| SPAM MUSUBI           | \$3.0  | VEGAN                     |       |
| Dessert               |        | These Types Of Dishes Are | ?     |
| COCO MANGO PANNACOTTA | \$4.0  | Being Served              |       |
|                       |        | NOODLES                   |       |
| Toppings              |        | FISH                      |       |
| TOPPINGS              |        |                           |       |
|                       |        | Beverages                 |       |
| Hot Drinks            |        | HAWAIIAN SUN              | \$2.8 |
| TEA                   |        | BOTTLED DRINK             | \$3.0 |
| <b>0.1.0</b> .1       |        | SWEET TEA                 |       |
| Poke Bowl             |        |                           |       |
| REGULAR POKE BOWL     | \$12.0 | Ingredients Used          |       |
|                       |        | TUNA                      |       |
| Build Your Own Poke   |        | ZUCCHINI                  |       |
| LARGE POKE BOWL       | \$14.5 | KALE                      |       |
|                       |        | AHI TUNA                  |       |