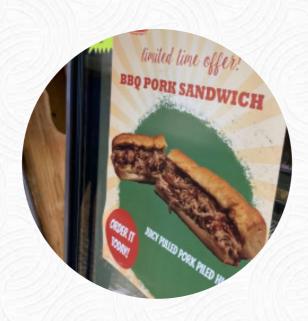

## Sub Station Ii Menu

https://menulist.menu 1001 Market St A, 29020, Camden, US, United States +18034321811 - http://www.substationii.com









# Sub Station Ii Menu



#### Sandwiches

**REUBEN SANDWICH** 

## **Meat Dishes**

**MEATBALLS** 

### **Drinks**

**DRINKS** 

#### Sauces

**MAYO** 

#### Dessert

**COOKIES** 

#### Salads

**TUNA SALAD** 

**GARDEN SALAD** 

**CHICKEN SALAD** 

## Ingredients Used

**CHOCOLATE CHIP** 

**CHOCOLATE** 

**BEEF** 

**TUNA** 

**CHEESE** 

# These Types Of Dishes Are Being Served

**TURKEY** 

**CHICKEN** 

**FISH** 

**PANINI** 

**SALAD** 

**MEAT** 

# Sub Station Ii Menu



# Sub Station Ii

1001 Market St A, 29020, Camden, US, United States Opening Hours: Monday 11:00-20:00 Tuesday 11:00-20:00 Wednesday 11:00-20:00 Thursday 11:00-20: