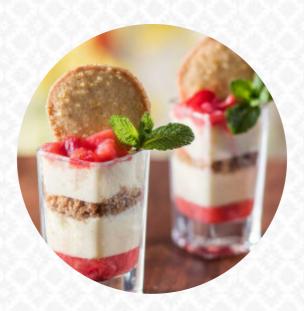

### Seasons 52 Menu

<u>https://menulist.menu</u> 6 Wayside Road, Burlington, 01803, United States Of America +17812725552 - https://www.seasons52.com/locations/ma/burlington/burlington/4530



A comprehensive <u>menu</u> of Seasons 52 from Burlington covering all **15** menus and drinks can be found here on the card. For **seasonal or weekly deals**, please get in touch via phone or use the contact details provided on the website.

# Seasons 52 Menu

### Drinks

DRINKS

**Fish** SEA BASS

## **Restaurant Category**

DESSERT

# Side Dishes

RICE MASHED POTATOES

# Ingredients Used

TUNA PORK MEAT POTATOES CORN

### These Types Of Dishes Are Being Served



LAMB SALAD CHICKEN

DESSERTS PORK CHOP

SOUP









6 Wayside Road, Burlington, 01803, United States Of America **Opening Hours:*