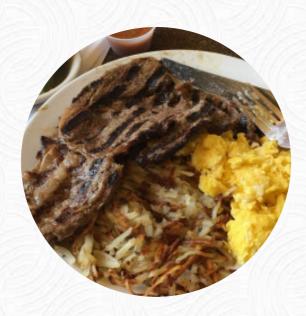

## Harry's Cafe Menu

<u>https://menulist.menu</u> Ramona Expressway, Perris, 92551, United States Of America, Trumble Road, Romoland +19519437200 - https://www.harryscafeoc.com/









A **comprehensive** menu of Harry's Cafe from Trumble Road, Romoland covering all 17 dishes and drinks can be found here on the food list. For changing offers, please get in touch via phone or use the contact details provided on the website.

# Harry's Cafe Menu



#### Entrées

**ONION RINGS** 

### **Hot Drinks**

**COFFEE** 

### **Mexican Dishes**

**BURRITO** 

**BREAKFAST BURRITO** 

## These Types Of Dishes Are Being Served



#### Sandwiches

TURKEY SANDWICH
PASTRAMI SANDWICH
PHILLY STEAK
STEAK SANDWICH

## Ingredients Used

ZUCCHINI
FRIED ZUCCHINI
ONION
SEAFOOD
EGG

**MUSTARD** 

## Harry's C