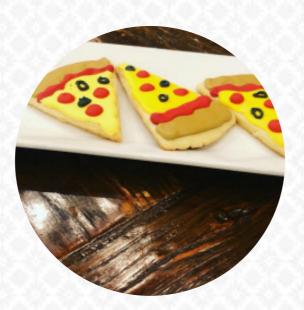

#### Rise Pizzeria Menu

https://menulist.menu 1451 Burlingame Avenue, Burlingame, 94010, United States Of America +16502359715 - https://www.risepizzeria.com/



Here you can find the <u>menu</u> of Rise Pizzeria in game. At the moment, there are **18** dishes and drinks on the food list. You can inquire about **changing offers** via phone.

# Rise Pizzeria Menu

#### **Salads**

CAESAR SALAD

## Antipasti

BURRATA

## Salad

CAESAR

## Drinks

DRINKS

# Chicken Wings

WINGS

# Toppings

TOPPINGS



RANCH

#### MAYO

Dessert



BROWNIE COOKIE CHOCOLATE CHIP COOKIE

#### These Types Of Dishes Are Being Served



SALAD MEAT PIZZA

## Ingredients Used

ONION CHOCOLATE CHIP HONEY CHOCOLATE







1451 Burlingame Avenue, Burlingame, 94010, United States Of America **Opening Hours:** Monday