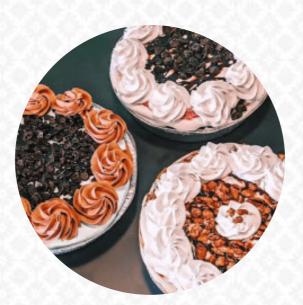

#### **Chantilly Goods Ice Cream Shoppe Menu**

<u>https://menulist.menu</u> Bridge Street, 200, Weissport, United States Of America +16103794767 - https://www.chantillygoods.com/

Cow: A crumbly shartbread cookie crust is topped a salt caramel ice cream and topped generously with Gertrude Hawk sea salt caramel truffles.

de Dough: A crumbly chocalate cookle crust is topp nocalate chip cookle daugh ice cream and finished crumbled bits of cookle on top.

dfill: A crumbly chocolate cookie crust is topped w anning's landfill ice cream and riddled with all of you feverite candy bars.

but Butter: A buttery graham cracker crust is topped layer of each peanut butter and peanut butter cup and, and finished with a drizzle of shocolate and peans for source. Whether you're a shocolate person or a w person, there's a whole lot to layer.