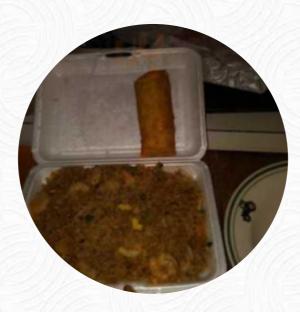

## Park Asia Menu

https://menulist.menu 220 N Michigan Ave, Saginaw I-48602-4237, United States +19897928888

The *menu of Park Asia* from Saginaw includes **21** dishes. On average, **dishes or drinks on** <u>the card</u> cost about \$6.6. The categories can be viewed on the menu below.