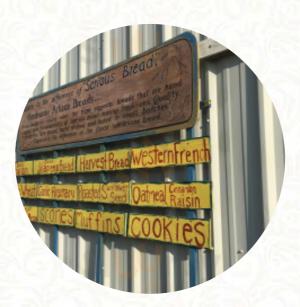

#### Serious Bread Bakery Menu

https://menulist.menu 131 Main St, Bay Saint Louis I-39520-4545, United States (+1)2282165946,(+1)2282311214



On this website, you can find the **complete** <u>menu</u> of Serious Bread Bakery from <u>Bay Saint Louis</u>. Currently, there are **19** courses and drinks up for grabs. For *changing offers*, please contact the owner of the restaurant directly. You can also contact them through their website.

## Serious Bread Bakery Menu



#### Salads

**CHICKEN SALAD** 

#### Sandwiches

HAM AND CHEESE

### Starters & Salads

**POTATO CHIPS** 

Hot Drinks COFFEE

# **Condiments And Sauces**

**HUMMUS** 

#### Dessert

**COOKIES** 

#### **MUFFINS**

#### **Ingredients Used**



**CHEESE CHOCOLATE CHIP CHOCOLATE** 

HAM **PESTO** 

#### **These Types Of D