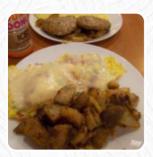

### Johnny's Bagels Deli Menu

https://menulist.menu 472 Main Street, Bethlehem, PA 18018, United States +16108618299 - http://www.johnnysbagels.com/









On this homepage, you can find the **complete** <u>menu</u> of Johnny's Bagels Deli from Bethlehem. Currently, there are *19* meals and drinks up for grabs. For **seasonal or weekly deals**, please contact the owner of the restaurant directly. You can also contact them through their website.

# Johnny's Bagels Deli Menu



#### Vegetarian

**VEGGIE SANDWICH** 

## Gyros

GYROS

### Hot Drinks

COFFEE

### Bread

BAGEL

### Soft Drinks

COKE DIET COKE

#### These Types Of Dishes Are Being Served

PANINI CHICKEN WRAP

#### Ingredients Used



CREAM CHEESE ONION EGG

HONEY LETTUCE CUCUMBER SPINACH CHEESE MUSTARD AVOCADO

# Johnny's Bagels Deli Menu



Johnny's Bagels Deli

472 Main Street, Bethlehem, PA 18018, United States

**Opening Hours:** 



Made with menulist.menu