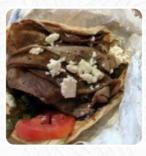

### Johnny's Bagels Deli Menu

https://menulist.menu 472 Main Street, Bethlehem, PA 18018, United States +16108618299 - http://www.johnnysbagels.com/









On this homepage, you can find the **complete** <u>menu</u> of Johnny's Bagels Deli from Bethlehem. Currently, there are *19* meals and drinks up for grabs. For **seasonal or weekly deals**, please contact the owner of the restaurant directly. You can also contact them through their website.

# Johnny's Bagels Deli Menu



#### Vegetarian

**VEGGIE SANDWICH** 

## Gyros

GYROS

### Hot Drinks

COFFEE

### Bread

BAGEL

### Soft Drinks

COKE DIET COKE

#### These Types Of Dishes Are Being Served

PANINI CHICKEN WRAP

#### Ingredients Used



CREAM CHEESE ONION EGG

HONEY LETTUCE CUCUMBER SPINACH CHEESE MUSTARD AVOCADO

# Johnny's Bagels Deli Menu



Johnny's Bagels Deli

472 Main Street, Bethlehem, PA 18018, United States

**Opening Hours:** 



Made with menulist.menu