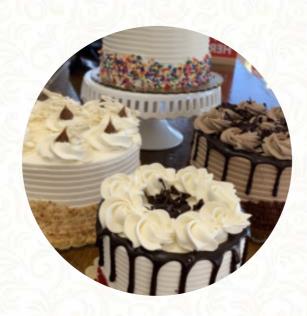

## Isabella's Cupcakes More Menu

| Cakes                      |        | Ready To Go Cakes              |        |
|----------------------------|--------|--------------------------------|--------|
| 6" CAKE                    | \$27.0 | 4" PERSONAL CAKE               | \$15.0 |
| Munchies                   |        | Dessert                        |        |
| GRAB N GO                  | \$27.0 | 2 CUPCAKES                     | \$8.8  |
|                            |        | SALTED CARAMEL                 |        |
| Bake Code Pastries         |        | COOKIES                        |        |
| SINGLE MACARON             | \$2.5  |                                |        |
|                            |        | Cupcakes                       |        |
| Cupcakes By The Dozen      |        | 6 CUPCAKES                     | \$25.5 |
| 1 DOZEN CUPCAKES           | \$42.0 | 3 CUPCAKES                     | \$13.3 |
|                            |        | SINGLE CUPCAKE                 | \$4.5  |
| Les Macarons               |        |                                |        |
| GIFT BOX OF 6 MACARONS     | \$15.0 | Macarons                       |        |
|                            |        | 11 MACARONS                    | \$24.8 |
| Cupcakes (Desserts Contain |        | 1 DOZEN MACARONS               | \$27.0 |
| Milk And Cream So Make     |        | <b>GIFT BOX OF 12 MACARONS</b> | \$27.5 |
| Sure To Keep Refrigero     | ated)  |                                |        |
| 4 CUPCAKES \$17.5          |        | Ingredients Used               |        |
| 1 001 0/11\20              | 42710  | CHOCOLATE                      |        |
|                            |        | CHOCOLATE CHIP                 |        |
|                            |        | CARAMEL                        |        |