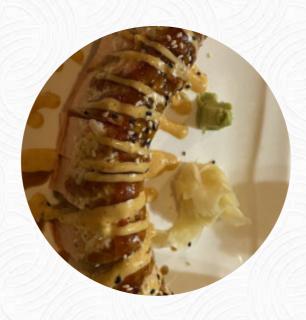

## Oishi Thai Restaurant And Sushi Bar Menu

Salads

**PAPAYA SALAD** 

Sushi Rolls

**SUSHI** 

Thai

**RED CURRY** 

Side Dishes