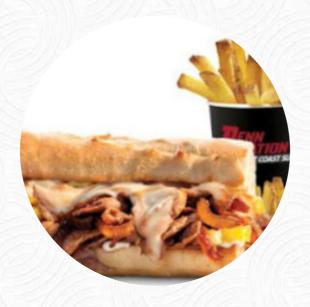

# These Types Of Dishes Are Being Served

**PANINI** 

**TUNA STEAK** 

**MEAT** 

**CHICKEN** 

## Ingredients Used

**CHEESE** 

**CHOCOLATE** 

**CHOCOLATE CHIP** 

**BANANA** 

**BACON** 

#### Starters & Salads

**FRENCH FRIES** 