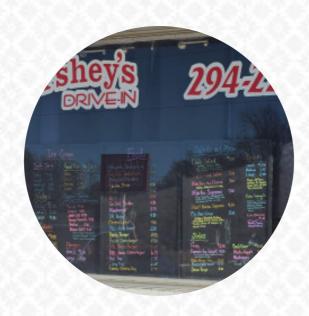

## Hershey's Drive In Menu

https://menulist.menu
900 E 2nd St, Veedersburg, 47987-8213, United States Of America, Mellott
+17652942296

# Hershey's Drive In Menu