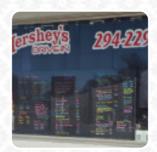

## Hershey's Drive In Menu

https://menulist.menu
900 E 2nd St, Veedersburg, 47987-8213, United States Of America, Mellott
+17652942296

# Hershey's Drive In Menu