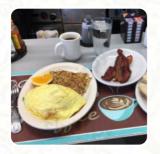

# Lighthouse Breakfast Lunch Menu

https://menulist.menu 1311 Bridgeway, Sausalito, United States +14153313034 - http://lighthouse-restaurants.com/







A complete <u>menu</u> of Lighthouse Breakfast Lunch from Sausalito covering all **19** courses and drinks can be found here on the food list. For **seasonal or weekly deals**, please get in touch via phone or use the contact details provided on the website.

# Lighthouse Breakfast Lunch Menu



## Non Alcoholic Drinks

**WATER** 

## Soups

**FISH SOUP** 

## Burger

**CHEESEBURGER** 

#### Side Dishes

**CLAM CHOWDER** 

#### Toast

**FRENCH TOAST** 

#### Sandwiches

**BLT** 

#### **Meat Dishes**

**MEATBALLS** 

#### Dessert

**CREPES** 

#### **Hot Drinks**

COFFEE

#### **Bread**

**BAGEL** 

## **Egg Dishes**

**OMELETTE** 

## **Ingredients Used**

**CORNED BEEF** 

**SALMON** 

**BEEF** 

# These Types Of Dishes Are Being Served

**SOUP** 

**BURGER** 

**TOSTADAS** 

**PAN