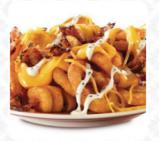

## Arby's Menu

https://menulist.menu

24751 John T Reid Pkwy, Scottsboro, United States Of America -12565743591 - https://locations.arbys.com/al/scottsboro/24751-john-t-reid-pkwy.html? .tm\_source=google%20my%20business&utm\_medium=organic&utm\_campaign=website%20lin





On this website, you can find the **complete** menu of Arby's from Scottsboro. Currently, there are 17 courses and drinks available. For **changing offers**, please contact the owner of the restaurant directly. You can also contact them through their website.

## Arby's Menu



#### Side Dishes

**CURLY FRIES** 

#### Starters & Salads

**FRENCH FRIES** 

#### Indian

**ROTI** 

#### **Hot Drinks**

**COFFEE** 

#### Entrées

**NUGGETS** 

**CHEESE STICKS** 

#### Sandwiches

**STEAK SANDWICH** 

**PHILLY STEAK** 

#### Sauces

MARINARA SAUCE
MARINARA

### Ingredients Used

CHEDDAR CHEESE

# These Types Of Dishes Are Being Served



BURGER MEAT CHICKEN

FISH PANINI

## Arby's Menu



# Arby's

24751 John T Reid Pkwy, Scottsboro, United States Of America **Opening Hours:** 

Monday 10:00-