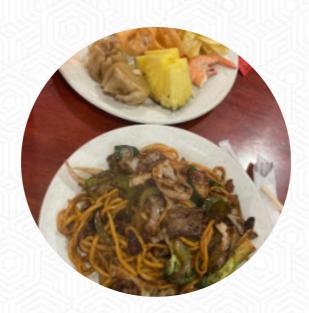

A **complete** menu of China Pan from Nashville-Davidson metropolitan government (balance) covering all 15 dishes and drinks can be found here on the card. For **changing offers**, please get in touch via phone or use the contact details provided on the website.

# China Pan Menu

Sushi Rolls

**SUSHI** 

Side Dishes

**RICE** 

Sauces

**SALSA** 

**Dessert** 

COOKIE

**Fried Rice** 

**FRIED RICE** 

**Hot Drinks** 

**TEA** 

**Appetizer** 

SESAME CHICKEN

**CRAB RANGOON** 

These Types Of Dishes Are Being Served

**CHICKEN** 

**SALAD** 

**MEAT** 

Ingredients Used

**MUSTARD** 

**VEGETABLES** 

**SHRIMP** 