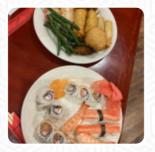

A **complete** menu of China Pan from Nashville-Davidson metropolitan government (balance) covering all 15 dishes and drinks can be found here on the card. For **changing offers**, please get in touch via phone or use the contact details provided on the website.

# China Pan Menu

Sushi Rolls

**SUSHI** 

Side Dishes

**RICE** 

Sauces

**SALSA** 

**Dessert** 

COOKIE

**Fried Rice** 

**FRIED RICE** 

**Hot Drinks** 

**TEA** 

**Appetizer** 

SESAME CHICKEN

**CRAB RANGOON** 

These Types Of Dishes Are Being Served

**CHICKEN** 

**SALAD** 

**MEAT** 

Ingredients Used

**MUSTARD** 

**VEGETABLES** 

**SHRIMP** 