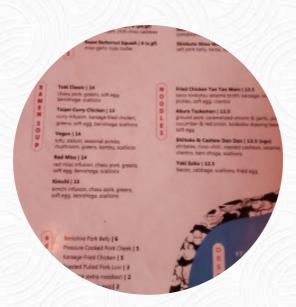

## Toki Underground Menu

https://menulist.menu

1234 H Street Northeast, Washington, 20002, United States Of America, Calumet-Norvelt +12023883086 - http://tokiunderground.com/

On this homepage, you can find the *complete* <u>menu</u> of Toki Underground from Calumet-Norvelt. Currently, there are **15** menus and drinks available. For **changing offers**, please contact the restaurant owner directly. You can also contact them through their website.

# Toki Underground Menu