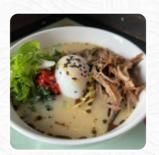

## Toki Underground Menu

https://menulist.menu

1234 H Street Northeast, Washington, 20002, United States Of America, Calumet-Norvelt +12023883086 - http://tokiunderground.com/





On this homepage, you can find the *complete* <u>menu</u> of Toki Underground from Calumet-Norvelt. Currently, there are **15** menus and drinks available. For **changing offers**, please contact the restaurant owner directly. You can also contact them through their website.

# Toki Underground Menu



#### **Drinks**

**DRINKS** 

#### **Pork**

**PORK BELLY** 

#### Chicken

**FRIED CHICKEN** 

#### Main

**PULLED PORK** 

## **Japanese Specialties**

**SAKE** 

#### **Noodle**

**RAMEN** 

## Restaurant Category

**VEGAN** 

# These Types Of Dishes Are Being Served



## Ingredients Used



MISO PICKLE

# Toki Underground Menu



## Toki Underground

1234 H Street Northeast, Washington, 20002, United States Of America, Calumet-Norvelt **Opening Hours:** 

Monday 05:00 -22:00 Tuesday 0