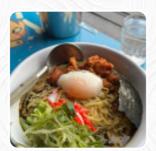

## Toki Underground Menu

https://menulist.menu

1234 H Street Northeast, Washington, 20002, United States Of America, Calumet-Norvelt +12023883086 - http://tokiunderground.com/





On this homepage, you can find the *complete* <u>menu</u> of Toki Underground from Calumet-Norvelt. Currently, there are **15** menus and drinks available. For **changing offers**, please contact the restaurant owner directly. You can also contact them through their website.

# Toki Underground Menu



#### **Drinks**

**DRINKS** 

#### **Pork**

**PORK BELLY** 

#### Chicken

**FRIED CHICKEN** 

#### Main

**PULLED PORK** 

## **Japanese Specialties**

**SAKE** 

#### **Noodle**

**RAMEN** 

## Restaurant Category

**VEGAN** 

# These Types Of Dishes Are Being Served



## Ingredients Used



MISO PICKLE

# Toki Underground Menu



## Toki Underground

1234 H Street Northeast, Washington, 20002, United States Of America, Calumet-Norvelt **Opening Hours:** 

Monday 05:00 -22:00 Tuesday