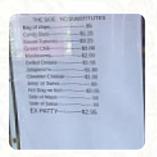

# Hole In One Shaker Menu

https://menulist.menu 1554 Bourdon Ranch Rd, 85901, Show Low, US, United States +19285328657









# Hole In One Shaker Menu



#### Sandwiches & Hot Paninis

**HAMBURGER** 

#### Sandwiches

**CHICKEN SANDWICH** 

### Sauces

**RANCH** 

## **Toppings**

**TOPPINGS** 

## Ingredients Used

**BACON** 

#### Starters & Salads

POTATO CHIPS FRENCH FRIES

## Burger

CHEESEBURGER
BACON CHEESEBURGER
MUSHROOM SWISS BURGER

# These Types Of Dishes Are Being Served



BURGER
CHICKEN
SANDWICH

PANINI MEAT

# Hole In One Shaker Menu



# Hole In One Shaker

1554 Bourdon Ranch Rd, 85901, Show Low, US, United States Opening Hours: Tuesday 10:00 -15:00 Wednesday 10:00 -15:00 Thursday 10:00 -15:00 Friday 10:00 -15:00