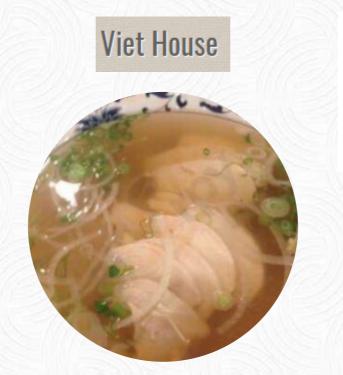

#### These Types Of Dishes Are Being Served

MEAT SOUP CHICKEN

#### Ingredients Used

TOFU BEEF CHILI SHRIMP PORK MEAT COCONUT