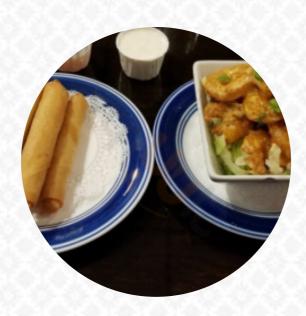

## Shoto Japanese Steakhouse Menu

https://menulist.menu
17 N Main St, Lexington, North Carolina, 27292, United States
+13362385733 - http://www.shotojapanese.com/









# Shoto Japanese Steakhouse Menu



#### Sandwiches

**EGG ROLLS** 

#### **Drinks**

**DRINKS** 

## **Appetizer**

**TEMPURA** 

#### **Cocktails**

**MOSCOW MULE** 

## **Spirits**

**MARTINI** 

## Japanese Specialties

**CHICKEN TERIYAKI** 

# These Types Of Dishes Are Being Served



APPETIZER
TUNA STEAK
SOUP

CHICKEN SALAD

## Ingredients Used



EGG
CARROTS
GINGER

PICKLE ZUCCHINI

**SHRIMP** 

**CHEESE** 

**EDAMAME** 

# Shoto Japanese Steakhouse Menu



# Shoto Japanese Steakhouse

17 N Main St, Lexington, North Carolina, 27292, United States

**Opening Hours:**