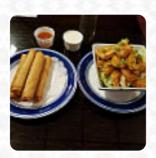

## Shoto Japanese Steakhouse Menu

https://menulist.menu
17 N Main St, Lexington, North Carolina, 27292, United States
+13362385733 - http://www.shotojapanese.com/









# Shoto Japanese Steakhouse Menu



#### Sandwiches

**EGG ROLLS** 

#### **Drinks**

**DRINKS** 

## **Appetizer**

**TEMPURA** 

#### **Cocktails**

**MOSCOW MULE** 

## **Spirits**

**MARTINI** 

## Japanese Specialties

**CHICKEN TERIYAKI** 

# These Types Of Dishes Are Being Served



APPETIZER
TUNA STEAK
SOUP

CHICKEN SALAD

## Ingredients Used



EGG
CARROTS
GINGER

PICKLE ZUCCHINI

**SHRIMP** 

**CHEESE** 

**EDAMAME** 

# Shoto Japanese Steakhouse Menu



# Shoto Japanese Steakhouse

17 N Main St, Lexington, North Carolina, 27292, United States

**Opening Hours:**