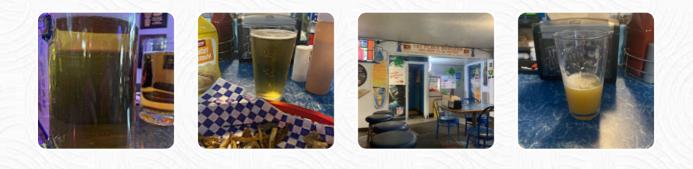

#### Blue Wave Menu

https://menulist.menu 2060 Rollandet St, Idaho Falls, United States +12085238347



Here you can find the <u>menu</u> of Blue Wave in Idaho Falls. At the moment, there are **19** courses and drinks on the food list. You can inquire about *changing offers* via phone.

# Blue Wave Menu

**Burger** MUSHROOM SWISS BURGER

### Seafood

CALAMARI

### Starters & Salads

FRENCH FRIES

#### Sauces

BBQ

## Ice Cream\*

SUNDAE

### Sandwiches

HAM AND CHEESE PASTRAMI SANDWICH

#### Drinks

DRINKS BEER

#### These Types Of Dishes Are Being Served

PANINI

BURGER

### Ingredients Used



SEAFOOD BUTTER

PEANUT BUTTER

CHEESE ONION LETTUCE

PICKLE

НАМ



# Blue Wave Menu





2060 Rollandet St, Idaho Falls, United States **Opening Hours:** Monday 11:00-01:00 Tuesday 11:00-01:00 Wednesday 11:00-01:00 Thursday 11:00-01:00 Friday 11:00-01:00 Saturday 11:00-01:00 Sunday 11:00-17:00