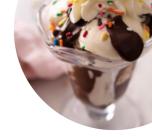

#### Blue Wave Menu

https://menulist.menu 2060 Rollandet St, Idaho Falls, United States +12085238347



Here you can find the <u>menu</u> of Blue Wave in Idaho Falls. At the moment, there are **19** courses and drinks on the food list. You can inquire about *changing offers* via phone.

# Blue Wave Menu

**Burger** MUSHROOM SWISS BURGER

### Seafood

CALAMARI

### Starters & Salads

FRENCH FRIES

#### Sauces

BBQ

## Ice Cream\*

SUNDAE

### Sandwiches

HAM AND CHEESE PASTRAMI SANDWICH

#### Drinks

DRINKS BEER

#### These Types Of Dishes Are Being Served

PANINI

BURGER

### Ingredients Used



SEAFOOD BUTTER

PEANUT BUTTER

CHEESE ONION LETTUCE

PICKLE

НАМ



# Blue Wave Menu





2060 Rollandet St, Idaho Falls, United States **Opening Hours:** Monday 11:00-01:00 Tuesday 11:00-01:00 Wednesday 11:00-01:00 Thursday 11:00-01:00 Friday 11:00-01:00 Saturday 11:00-01:00 Sunday 11:00-17:00



Made with menulist.menu