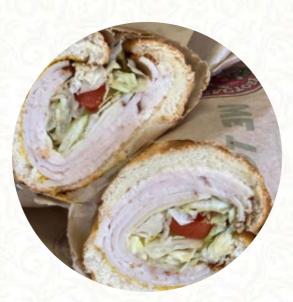

# Pizza Factory Menu

<u>https://menulist.menu</u> 102 W 5th St Ste B, Emmett, Idaho, 83617, United States (+1)2083987777 - http://www.pizzafactory.com/locations/emmett









A complete <u>menu</u> of Pizza Factory from <u>Emmett</u> covering all **19** meals and drinks can be found here on the card. For *changing offers*, please get in touch via phone or use the contact details provided on the website.



Pasta

RAVIOLI

Main Courses

Snacks breadsticks

# Sandwiches

**REUBEN SANDWICH** 

**Side Dishes** GARLIC CHEESE BREAD

# <u>Chicken</u>

HOT WINGS

#### Calzone

CALZONE



WINGS

Pizza Snacks

CHEESE BREAD

**Restaurant Category** VEGETARIAN

**Drinks** BEER DRINKS

## Ingredients Used

CHEESE GARLIC

### These Types Of Dishes Are Being Served

PANINI MEAT SALAD BREAD PIZZA