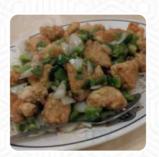

# New China Pearl Menu

https://menulist.menu 337 N Wood Dale Rd, United States +16303502360









## New China Pearl Menu



#### Entrées

**VEGETABLE EGG ROLL** 

## Soups

**CHOP SUEY SOUP** 

#### Drinks

**DRINKS** 

### Beef

BEEF WITH PEAPODS AND WATER CHESTNUTS

#### Chicken

**CHICKEN AND PEAPODS** 

#### **Chicken Dishes**

**CHICKEN WITH BROCCOLI** 

#### Dim Sum

**WON TON NOODLE SOUP** 

#### Rice Dishes

**CHICKEN FRIED RICE** 

## **Appetizers**

**CRAB RANGOON (8 PCS)** 

#### \$5.3

#### Fried Rice

**FRIED RICE** 

#### Asian

**EGG ROLL** 

### Savory

**BEEF AND BROCCOLI** 

# Lunch Special (11 A.m. - 3 P.m )

SHRIMP WITH LOBSTER SAUCE (LUNCH)

#### \$6.3

# New China Pearl's Daily Luncheon Menu

B.B.Q. PORK AND CHICKEN DELIGHT (LUNCH)

#### \$6.3

# Ingredients Used

**BROCCOLI** 

**EGG** 

# These Types Of Dishes Are Being Served

CHICKEN

SOUP

#### Sichuan D