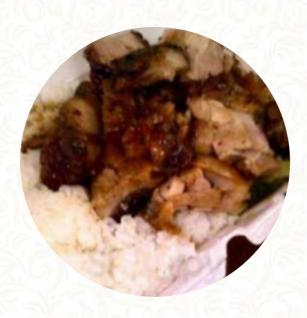

## China Pearl Chinese To-go Menu

https://menulist.menu 64519 Hwy 41, Pearl River, LA, 70452, United States +19858635599 - https://www.facebook.com/China-Pearl-Chinese-To-Go-195840973771080/









A **complete** menu of China Pearl Chinese To-go from Pearl River covering all 19 meals and drinks can be found here on the menu. For seasonal or weekly deals, please get in touch via phone or use the contact details provided on the website.

# China Pearl Chinese To-go Menu



### Soups

**EGG DROP SOUP** 

## Burger

**BBQ PORK** 

## Gnocchi

**GNOCCHI** 

#### Sandwiches

**EGG ROLLS** 

## **Appetizer**

**SESAME CHICKEN** 

#### Chicken Dishes

**SWEET & SOUR CHICKEN** 

#### **Chinese Dishes**

**PEPPER STEAK** 

#### Fried Rice

SHRIMP FRIED RICE

**FRIED RICE** 

## Ingredients U