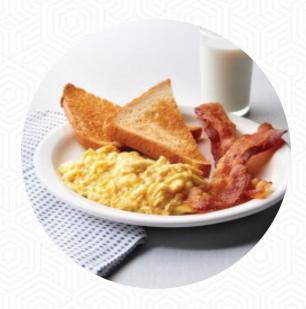

# These Types Of Dishes Are Being Served

**BREAD** 

**PANINI** 

**TOSTADAS** 

**CHICKEN** 

**SOUP** 