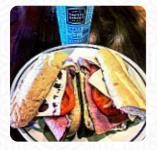

## Corner Bakery Menu

https://menulist.menu
529 14th St NW, 20045, Washington, US, United States
+12026627400 - https://www.cornerbakerycafe.com/location/national-press









# Corner Bakery Menu



### Soups

**TOMATO SOUP** 

#### Salad

**CAESAR** 

#### **Toast**

**AVOCADO TOAST** 

#### Sandwiches

**CHICKEN SANDWICH** 

#### **Drinks**

**DRINKS** 

#### **Hot Drinks**

**COFFEE** 

## Restaurant Category

**ITALIAN** 

#### **Dessert**

**BROWNIE** 

**CINNAMON ROLL** 

**FRESH FRUIT SALAD** 

## Ingredients Used

**EGG** 

**HAM** 

**FRUIT** 

**AVOCADO** 

# These Types Of Dishes Are Being Served

**BREAD** 

**PANINI** 

**TOSTADAS** 

**CHICKEN** 

**SOUP** 

# Corner Bakery Menu



## Corner Bakery

529 14th St NW, 20045, Washington, US, United States **Opening Hours:** 

Monday 07:00 -15:00 Tuesday 07:00 -15:00 Wednesday 07:00 -15:00 Thursday 07:00 -15:00 Friday 07:00 -15:00 Saturday 07:30 -15:00 Sunday 07:30 -15:00 **a**gallery image

Ma