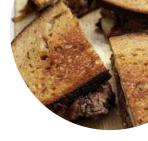

<u>https://menulist.menu</u> 474 US Highway 1 S, Rockingham, United States +19104103796 - https://locations.wafflehouse.com/rockingham-nc-1815



On this webpage, you can find the **complete** <u>menu</u> of Waffle House from Rockingham. Currently, there are 19 menus and drinks available. For **seasonal or weekly deals**, please contact the owner of the restaurant directly. You can also contact them through their website.



### Burger

PATTY MELT

# Side Dishes

Breakfast STEAK & EGGS

#### Schnitzel CHICKEN FRIED STEAK

### Dessert

WAFFLE

## **Potatoes**

HASH BROWNS

### Hot Drinks

COFFEE

### **Brunch Entrees**

STEAK EGGS

### Ingredients Used

CHEESE PORK MEAT BACON CHOCOLATE SAUSAGE

### These Types Of Dishes Are Being Served



MEAT PANINI BURGER

TOSTADAS TUNA STEAK CHICKEN









474 US Highway 1 S, Rockingham, United States **Opening Hours:** 

Monday 00:00-00:00 Tuesday 00:00-00:00 Wednesday 00:00-00:00 Thursday 00:00-00:00 Friday 00:00-00:00 Saturday 00:00-00:00 jgallery image

Made with menulist.menu