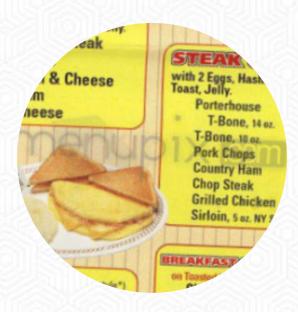

### Waffle House Menu

<u>https://menulist.menu</u> 474 US Highway 1 S, Rockingham, United States +19104103796 - https://locations.wafflehouse.com/rockingham-nc-1815



On this webpage, you can find the **complete** <u>menu</u> of Waffle House from Rockingham. Currently, there are 19 menus and drinks available. For **seasonal or weekly deals**, please contact the owner of the restaurant directly. You can also contact them through their website.



### Burger

PATTY MELT

# Side Dishes

Breakfast STEAK & EGGS

#### Schnitzel CHICKEN FRIED STEAK

### Dessert

WAFFLE

## **Potatoes**

HASH BROWNS

### Hot Drinks

COFFEE

### **Brunch Entrees**

STEAK EGGS

### Ingredients Used

CHEESE PORK MEAT BACON CHOCOLATE SAUSAGE

### These Types Of Dishes Are Being Served



MEAT PANINI BURGER

TOST