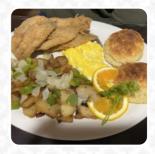

# Jefferson Cafe Food Market Menu

<u>https://menulist.menu</u> 88 Maple Ave, Montclair, United States +19737442106 - https://jeffersonscafe.com/welcome





| Corned Beef                        | b   |
|------------------------------------|-----|
| Roast Beef                         | c÷. |
| Genova Salarni                     |     |
| Hard Salarni                       |     |
| Liver Wrust<br>Any Cheese Sandwich |     |
| Hot Sandwiches                     |     |

Meat Loaf .....



A complete <u>menu</u> of Jefferson Cafe Food Market from Montclair covering all **19** meals and drinks can be found here on the food list. For *changing offers*, please get in touch via phone or use the contact details provided on the website.



#### Non Alcoholic Drinks

WATER

# Pasta

MAC N' CHEESE

# Starters & Salads

FRENCH FRIES

## Dessert

CREPES

# Fries

HOME FRIES

# American Food

MAC AND CHEESE

### Side Dishes

GRITS

#### MAC N CHEESE

# Hot Drinks

TEA COFFEE

#### These Types Of Dishes Are Being Served



TURKEY CHICKEN SALAD

FISH

# Ingredients Used

CORNED BEEF BEEF CHEESE POTATOES SAUSAGE



# Jefferson Cafe Food Market Menu



Jefferson Cafe Food Market

88 Maple Ave, Montclair, United States

**Opening Hours:** Monday 06:30-20:30 Tuesday 06:30-20:30 Wednesday 0