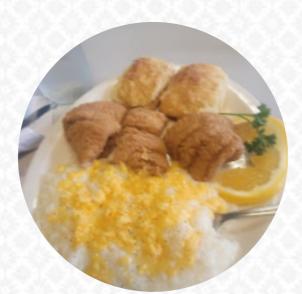

# Jefferson Cafe Food Market Menu

<u>https://menulist.menu</u> 88 Maple Ave, Montclair, United States +19737442106 - https://jeffersonscafe.com/welcome





| Corned Beef                        | b   |
|------------------------------------|-----|
| Roast Beef                         | c÷. |
| Genova Salarni                     |     |
| Hard Salarni                       |     |
| Liver Wrust<br>Any Cheese Sandwich |     |
| Hot Sandwiches                     |     |

Meat Loaf .....



A complete <u>menu</u> of Jefferson Cafe Food Market from Montclair covering all **19** meals and drinks can be found here on the food list. For *changing offers*, please get in touch via phone or use the contact details provided on the website.



#### Non Alcoholic Drinks

WATER

# Pasta

MAC N' CHEE