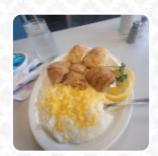

# Jefferson Cafe Food Market Menu

<u>https://menulist.menu</u> 88 Maple Ave, Montclair, United States +19737442106 - https://jeffersonscafe.com/welcome





| Corned Beef                        | b   |
|------------------------------------|-----|
| Roast Beef                         | c÷. |
| Genova Salarni                     |     |
| Hard Salarni                       |     |
| Liver Wrust<br>Any Cheese Sandwich |     |
| Hot Sandwiches                     |     |

Meat Loaf .....



A complete <u>menu</u> of Jefferson Cafe Food Market from Montclair covering all **19** meals and drinks can be found here on the food list. For *changing offers*, please get in touch via phone or use the contact details provided on the website.



#### Non Alcoholic Drinks

WATER

# Pasta

MAC N' CHEESE

# Starters & Salads

FRENCH FRIES

## Dessert

CREPES

# Fries

HOME FRIES

# American Food

MAC AND CHEESE

### Side Dishes

GRITS

#### MAC N CHEESE

# Ho