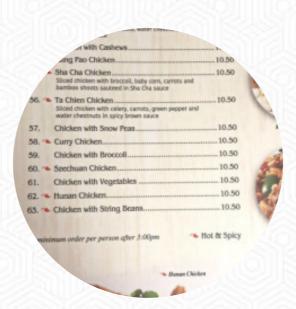

### China Garden Menu

Entrées

**FRIED SHRIMP** 

Side Dishes

**RICE** 

Chicken

**PINEAPPLE CHICKEN** 

**Noodles** 

**SINGAPORE NOODLES** 

Sichuan Dishes

**ORANGE CHICKEN** 

Chinese Dishes

**LO MEIN** 

Lo Mein

SHRIMP LO MEIN

**Hot Drinks** 

COFFEE

**Fried Rice** 

SHRIMP FRIED RICE

**FRIED RICE** 

Ingredients Used

**SHRIMP** 

**VEGETABLES** 

**TOFU** 

These Types Of Dishes Are Being Served

**CHICKEN** 

SOUP

**NOODLES** 