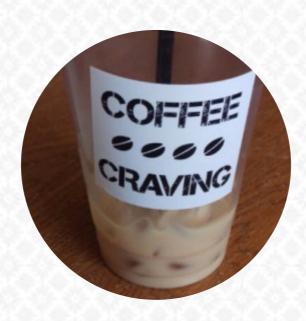

# Coffee Craving Menu

https://menulist.menu Calef Highway, Lee, 03824, United States Of America, LEE +16038609041





A **comprehensive** menu of Coffee Craving from LEE covering all **15** dishes and drinks can be found here on the food list. For *changing offers*, please get in touch via phone or use the contact details provided on the website.

# Coffee Craving Menu



### Sandwiches

**BREAKFAST SANDWICH** 

### **Drinks**

**DRINKS** 

## Soft Drinks

**LEMONADE** 

### **Hot Drinks**

**COFFEE** 

### **Bread**

**BAGEL** 

## These Types Of Dishes Are

## **Being Served**

**PANINI** 

#### **Dessert**

**DONUTS** 

**COOKIES** 

## Restaurant Category

**VEGAN** 

**VEGETARIAN** 

## Ingredients Used

**CHEESE** 

**EGG** 

**BUTTER** 

**CREAM CHEESE** 

**BEANS** 

# Coffee