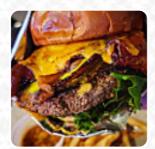

These Types Of Dishes Are Being Served

**MEAT** 

**TUNA STEAK** 

**PANINI** 

**CHICKEN** 

**BURGER** 

**FISH** 

**SALAD** 