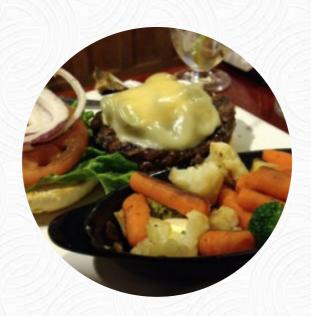

# These Types Of Dishes Are Being Served

DESSERTS
TUNA STEAK
STEAK FRIES

SOUP

**CHICKEN** 

**BURGER** 

**FISH** 

**PORK CHOPS** 

**PANINI** 