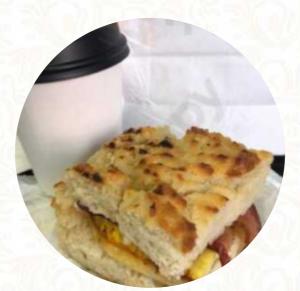

### Sandwiches

**BREAKFAST SANDWICH** 

# These Types Of Dishes Are Being Served

**SANDWICH** 

**PANINI** 

**TOSTADAS** 