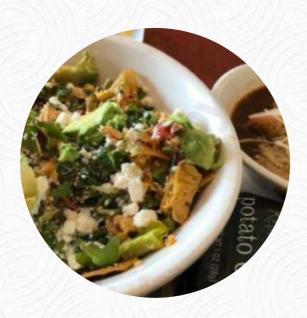

# These Types Of Dishes Are Being Served

SOUP

**SALAD** 

**BREAD** 

**PANINI** 

**CHICKEN** 

## Ingredients Used

VEGETABLES ONION

**PICKLE** 

**FRENCH ONION** 

**BROCCOLI** 

**CHEDDAR** 

**TUNA** 

**AVOCADO** 