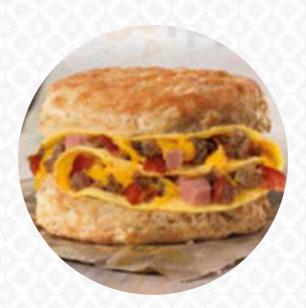

#### Sandwiches

FRIED EGG SANDWICH SAUSAGE BISCUIT

#### Ingredients Used

**CREAM CHEESE** 

HAM HONEY

SAUSAGE EGG CHEESE

BISCUIT