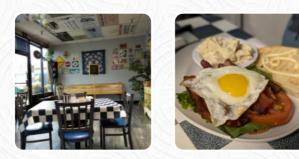

# Mel Dog's Cafe Menu

https://menulist.menu

9766 Waterman Rd Ste B, Elk Grove, United States Of America, Parkway-South Sacramento

+19166864615 - http://mel-dogs-cafe.local-cafes.com/

Here you can find the <u>menu</u> of Mel Dog's Cafe in Parkway-South Sacramento. At the moment, there are 15 menus and drinks on the food list. You can inquire about *changing offers* via phone.