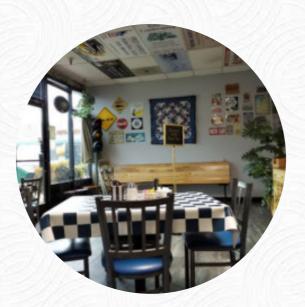

# Mel Dog's Cafe Menu

https://menulist.menu

9766 Waterman Rd Ste B, Elk Grove, United States Of America, Parkway-South Sacramento

+19166864615 - http://mel-dogs-cafe.local-cafes.com/

Here you can find the <u>menu</u> of Mel Dog's Cafe in Parkway-South Sacramento. At the moment, there are 15 menus and drinks on the food list. You can inquire about *changing offers* via phone.