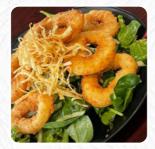

**GYOZA** 

Restaurant Category

**VEGETARIAN** 

Ingredients Used

**HONEY** 

**SHRIMP** 

**GARLIC** 

**MISO** 