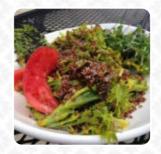

# These Types Of Dishes Are Being Served

**ICE CREAM** 

**SANDWICH** 

**SALAD** 

**PANINI** 

**BURGER** 

**DESSERTS** 