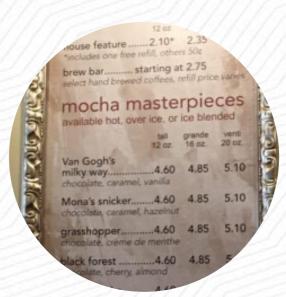

# Coffee

CARAMEL FRAPPE CAPPUCCINO CORTADO

ESPRESSO MOCHA VANILLA LATTE

Picasso's Coffee

1650 Beale St #155, 63303, St. Charles, US, United States