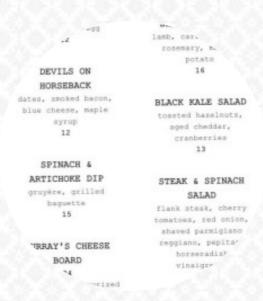

## Wilfie Nell Menu

| Soups                          |        | Pastries                            |        |
|--------------------------------|--------|-------------------------------------|--------|
| SPLIT PEA AND HAM SOUP         | \$6.0  | MEAT PIE                            | \$5.0  |
| Sandwiches                     |        | Ingredients Used                    |        |
| GRILLED CHEESE                 |        | CHEESE                              |        |
| Starters & Salads              |        | Drinks                              |        |
| FRENCH FRIES                   |        | BEER                                |        |
| 0                              |        | DRINKS                              |        |
| Starters                       |        |                                     |        |
| CHICKEN LIVER PÂTÉ             | \$7.0  | Side Dishes                         |        |
|                                |        | TOTS                                |        |
| Popular Items IRISH SALAD      | \$8.0  | PLATE OF MCCLURES BROOKLYN PICKLES  | \$3.0  |
| IRISH SALAD                    | \$6.0  | FRIES AND MALT VINEGAR              | \$4.0  |
| Kitchen                        |        | 41.                                 |        |
| BERKSHIRE PORK SLIDERS         | \$10.0 | Main                                |        |
| BERNSHIRE FORK SLIDERS         | φ10.0  | PLOUGHMANS CHEESE PLATE             | \$12.0 |
| Eat Local                      |        | SCOTCH EGG WITH WHOLEGRAIN MUSTARD  | \$4.0  |
| GRILLED CHEESE ON PULLMAN LOAF | \$7.0  | PIGS IN BLANKETS WITH HP SAUCE      | \$7.0  |
| Comfort Foods, Sides And       | l      | CORNED BEEF GRUYERE CHEESE SANDWICH | \$10.0 |
|                                |        | GUINNESS LAMB SHEPHERDS PIE         | \$11.0 |